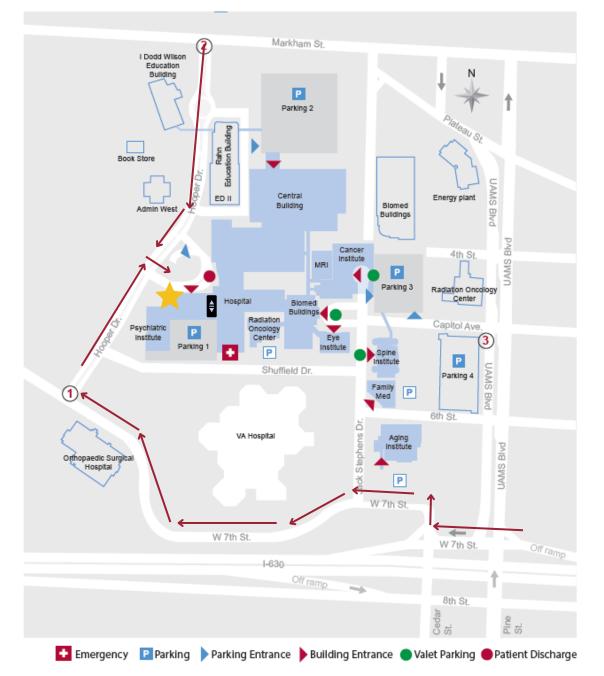

## AHECB QUARTERLY MEETING AT UAMS DIRECTIONS TO UAMS HOSPITAL GALLERY 4031 W. MARKHAM ST., LITTLE ROCK, AR 72205

## FROM I-630

- 1. Exit 3B for UAMS Blvd/Cedar St/Pine St
- 2. Off ramp turns into 7th St.
- 3. Right turn at Entrance 1, Hooper Dr
- 4. Right turn at fountain.\*
- 5. Follow the circle around to the left and under the facility.

## FROM MARKHAM ST

- 1. Left turn at Entrance 2, Hooper Drive
- 2.Left turn at fountain.\*
- 3.Follow the circle around to the left and under the facility.

\*If the fountain is off, this is the large circular area in front of the hospital.

## PARKING (IF NEEDED, AFTER UNLOADING)

- 1. Take a ticket upon entry and park in any available space. You will be given a parking pass.
- 2. Take your parking ticket with you and follow signs to elevator 🛔 in NE corner of the parking deck.
- 3. Take elevator to LEVEL 1, Hospital Lobby.
- 4. Exit the elevator and turn right.
- 5. Proceed past the piano to the Hospital Lobby Gallery meeting room.